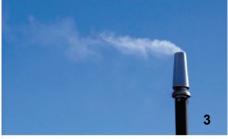

|                                                                                                              |                                                                                                                  |   |   |   |   | Yes | No |  |
|--------------------------------------------------------------------------------------------------------------|------------------------------------------------------------------------------------------------------------------|---|---|---|---|-----|----|--|
| 1.                                                                                                           | Is the flue/chimney still smoking 20 minutes after the fire has been lit?                                        |   |   |   |   |     |    |  |
| If Yes, referring to the images on the right, tick the number below which best resembles the smoke severity: |                                                                                                                  |   |   |   |   |     |    |  |
|                                                                                                              | 1                                                                                                                | 2 | 3 | 4 | 5 |     |    |  |
|                                                                                                              |                                                                                                                  |   |   |   |   |     |    |  |
| 2.                                                                                                           | Is the flue/chimney height outlet greater than 0.6m above the highest part of the roof?                          |   |   |   |   |     |    |  |
| 3.                                                                                                           | Is the flue/chimney height outlet at least 1m above neighbouring structures located within 3 meters of the flue? |   |   |   |   |     |    |  |
| 4.                                                                                                           | 4. Is the flue/chimney fitted with a rain protector?                                                             |   |   |   |   |     |    |  |
|                                                                                                              |                                                                                                                  |   |   |   |   |     |    |  |
| 5.                                                                                                           | Is there a brown discoloration on the flue/chimney?                                                              |   |   |   |   |     |    |  |
| 6.                                                                                                           | 6. Is the smoke producing a strong odour?                                                                        |   |   |   |   |     |    |  |