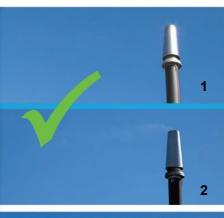

|                                                                                                              |                                                                                                                  |   |   |   |   | Yes | No |  |
|--------------------------------------------------------------------------------------------------------------|------------------------------------------------------------------------------------------------------------------|---|---|---|---|-----|----|--|
| 1.                                                                                                           | Is the flue/chimney still smoking 20 minutes after the fire has been lit?                                        |   |   |   |   |     |    |  |
| If Yes, referring to the images on the right, tick the number below which best resembles the smoke severity: |                                                                                                                  |   |   |   |   |     |    |  |
|                                                                                                              | 1                                                                                                                | 2 | 3 | 4 | 5 |     |    |  |
|                                                                                                              |                                                                                                                  |   |   |   |   |     |    |  |
| 2.                                                                                                           | Is the flue/chimney height outlet greater than 0.6m above the highest part of the roof?                          |   |   |   |   |     |    |  |
| 3.                                                                                                           | Is the flue/chimney height outlet at least 1m above neighbouring structures located within 3 meters of the flue? |   |   |   |   |     |    |  |
| 4.                                                                                                           | 4. Is the flue/chimney fitted with a rain protector?                                                             |   |   |   |   |     |    |  |
|                                                                                                              |                                                                                                                  |   |   |   |   |     |    |  |
| 5.                                                                                                           | Is there a brown discoloration on the flue/chimney?                                                              |   |   |   |   |     |    |  |
| 6.                                                                                                           | 6. Is the smoke producing a strong odour?                                                                        |   |   |   |   |     |    |  |