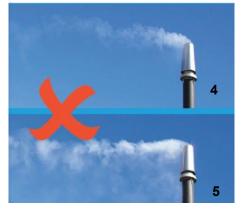

|                                                                                                              |                                                                                                                  |   |   |   |   | Yes | No |  |
|--------------------------------------------------------------------------------------------------------------|------------------------------------------------------------------------------------------------------------------|---|---|---|---|-----|----|--|
| 1.                                                                                                           | Is the flue/chimney still smoking 20 minutes after the fire has been lit?                                        |   |   |   |   |     |    |  |
| If Yes, referring to the images on the right, tick the number below which best resembles the smoke severity: |                                                                                                                  |   |   |   |   |     |    |  |
|                                                                                                              | 1                                                                                                                | 2 | 3 | 4 | 5 |     |    |  |
|                                                                                                              |                                                                                                                  |   |   |   |   |     |    |  |
| 2.                                                                                                           | Is the flue/chimney height outlet greater than 0.6m above the highest part of the roof?                          |   |   |   |   |     |    |  |
| 3.                                                                                                           | Is the flue/chimney height outlet at least 1m above neighbouring structures located within 3 meters of the flue? |   |   |   |   |     |    |  |
| 4.                                                                                                           | 4. Is the flue/chimney fitted with a rain protector?                                                             |   |   |   |   |     |    |  |
|                                                                                                              |                                                                                                                  |   |   |   |   |     |    |  |
| 5.                                                                                                           | Is there a brown discoloration on the flue/chimney?                                                              |   |   |   |   |     |    |  |
| 6.                                                                                                           | 6. Is the smoke producing a strong odour?                                                                        |   |   |   |   |     |    |  |