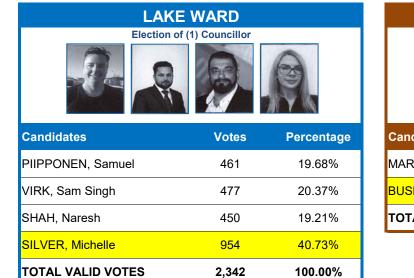

----------------------|-------|------------|--|
| Election of (1) Councillor |       |            |  |
|                            |       |            |  |
| Candidates                 | Votes | Percentage |  |
| NORTHCOTT, Melissa         | 741   | 42.54%     |  |
| SARGESON, Laurence         | 593   | 34.04%     |  |
| HETHERINGTON, Paul         | 408   | 23.42%     |  |
| TOTAL VALID VOTES          | 1,742 | 100.00%    |  |

## Ordinary Elections Live Tally Saturday, 19 October 2019



| Canuluales        | voles | rencentage |
|-------------------|-------|------------|
| SCIDONE, Laurie   | 359   | 14.96%     |
| GIUMELLI, Zaneta  | 714   | 29.75%     |
| NIXON, Grant      | 998   | 41.58%     |
| THOMPSON, Mark    | 329   | 13.71%     |
| TOTAL VALID VOTES | 2,400 | 100.00%    |





| RIVER                      | WARD  |            |
|----------------------------|-------|------------|
| Election of (1) Councillor |       |            |
| 9                          |       |            |
| Candidates                 | Votes | Percentage |
| SCOTT, Barry               | 638   | 30.88%     |
| JONES, Hugh                | 1,428 | 69.12%     |
| TOTAL VALID VOTES          | 2,066 | 100.00%    |



| MINNAWA                           | RRA WARI     | כ                    |
|-----------------------------------|--------------|----------------------|
| Election of (1) Councillor        |              |                      |
|                                   |              |                      |
|                                   |              |                      |