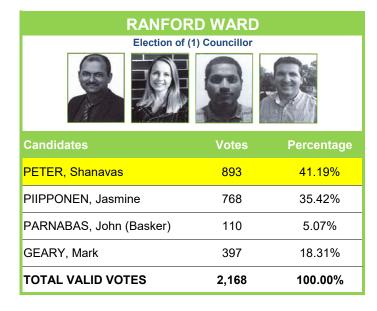

------------------------|-------|------------|--|
| Election of (1) Councillor |       |            |  |
|                            |       |            |  |
| Candidates                 | Votes | Percentage |  |
| NORTHCOTT, Melissa         | 741   | 42.54%     |  |
| SARGESON, Laurence         | 593   | 34.04%     |  |
| HETHERINGTON, Paul         | 408   | 23.42%     |  |
| TOTAL VALID VOTES          | 1,742 | 100.00%    |  |

## Ordinary Elections Live Tally Saturday, 19 October 2019



| Canuluales        | voles | rencentage |
|-------------------|-------|------------|
| SCIDONE, Laurie   | 359   | 14.96%     |
| GIUMELLI, Zaneta  | 714   | 29.75%     |
| NIXON, Grant      | 998   | 41.58%     |
| THOMPSON, Mark    | 329   | 13.71%     |
| TOTAL VALID VOTES | 2,400 | 100.00%    |





| RIVER                      | WARD  |            |
|----------------------------|-------|------------|
| Election of (1) Councillor |       |            |
| 9                          |       |            |
| Candidates                 | Votes | Percentage |
| SCOTT, Barry               | 638   | 30.88%     |
| JONES, Hugh                | 1,428 | 69.12%     |
| TOTAL VALID VOTES          | 2,066 | 100.00%    |



| MINNAWA                           | RRA WARI     | כ                    |
|-----------------------------------|--------------|----------------------|
| Election of (1) Councillor        |              |                      |
|                                   |              |                      |
|                                   |              |