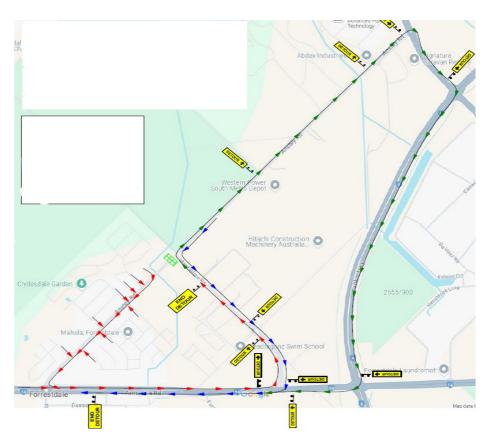

## TEMPORARY CLOSURE OF ROADS ANSTEY ROAD, FORRESTDALE

Pursuant to Section 3.50 of the *Local Government Act 1995* notice is hereby given that the City of Armadale has approved a Traffic Management Plan submitted by Densford Civil for the temporary closure of Anstey Road, Forrestdale for drainage works.

## Details are:

Location: Anstey Rd side of 100 MacFarlane Rd, Forrestdale.

**Dates:** 17/3/2025 – 14/4/2025 (24/7 closure for this period)

Contractors: Densford Civil and LUX traffic

For further information, please contact Matt Buckley of Densford Civil, Ph: 0406 426 732, Email: mbuckley@densfordcivil.coom.au