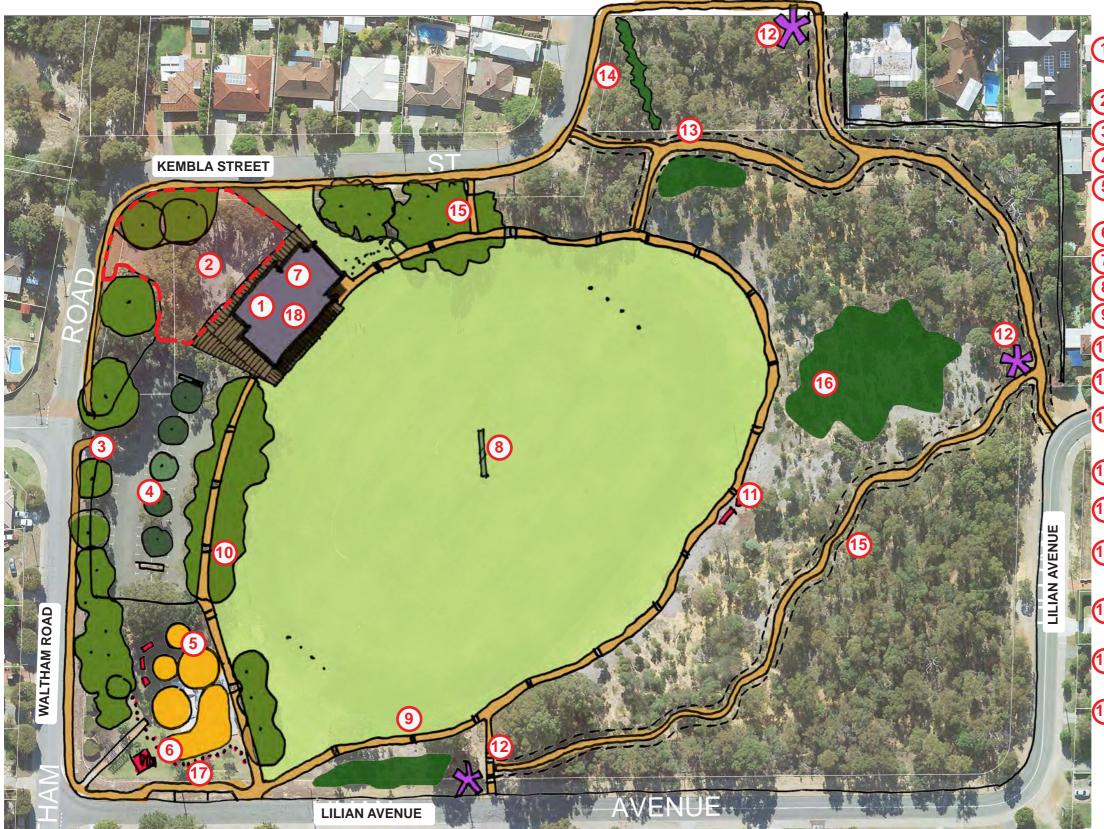

## SHORT TERM

- UPGRADE PAVILION, INCLUDING POSSIBLE DECK FOR OUTLOOK OVER THE OVAL AND THE NW CORNER OF THE FACILITY
- INVESTIGATE OPPORTUNITIES TO REDUCE ANTI-SOCIAL
  BEHAVIOUR WITHIN THE NORTH WEST CORNER OF THE PARK
- 3 PROVIDE INFORMATION SIGNAGE AT THE CARPARK ENTRY
- 1 INSTALL TREES WITHIN THE CARPARK
- 5 ENHANCE THE PLAYGROUND THROUGH ADDITIONAL PLAY ELEMENTS, SHADE, PICNIC TABLE, DRINK FOUNTAIN AND BBQ FACILITY
- 6 PROVIDE LOW FENCING TO THE ROAD EDGES.
- 7 MAINTAIN AN INFORMAL VEHICLE ACCESS TO KITCHEN
- 8 INCLUDE CRICKET WICKET ON THE OVAL
- 9 PROVIDE A PERIMETER PATH, WITH MARKERS FOR FITNESS ACTIVITIES
- PROVIDE SOLAR LIGHTING TO THE PERIMETER PATH
- PROVIDE SEATING TO THE EASTERN SIDE OF THE OVAL FOR CRICKET SPECTATORS, EXERCISES OR GENERAL USAGE
- ENHANCE THE ENTRANCE TO THE FLORA RESERVE AREA AND OVAL. THIS ENTRY SHALL BE FORMALISED THROUGH INFORMATION SIGNAGE.
- REMOVE A PORTION OF THE FENCING TO CREATE A BETTER PATH NETWORK AND
- REVEGETATE THE INFORMAL PATHS WHICH HAVE BEEN CREATED WITHIN THE FLORA RESERVE
- PROVIDE A CONNECTED PATH NETWORK. PATHS WITHIN THE RETAINED VEGETATION ARE TO BE CLEARLY FENCED (RURAL FENCING) AND CONNECTED TO THE BROADER PATH NETWORK.
- ESTABLISH A MAINTENANCE PROGRAMME FOR THE RETAINED VEGETATION TO PROTECT AND ENHANCE THE WORK WHICH HAS ALREADY BEEN UNDERTAKEN BY THE CITY
- PROVIDE ADDITIONAL VERGE PARKING (PARALLEL) ALONG LILIAN AVENUE

## LONG TERM

REPLACE PAVILION TO MEET CURRENT STANDARDS, WITH IMPROVED OVAL VIEWING FROM THE PAVILION AND ACCESS TO THE PUBLIC TOILETS.

PROJECT: DRAWING (REV):

**CREYK PARK - MASTERPLAN** 

2016 CP002 MASTERPLAN